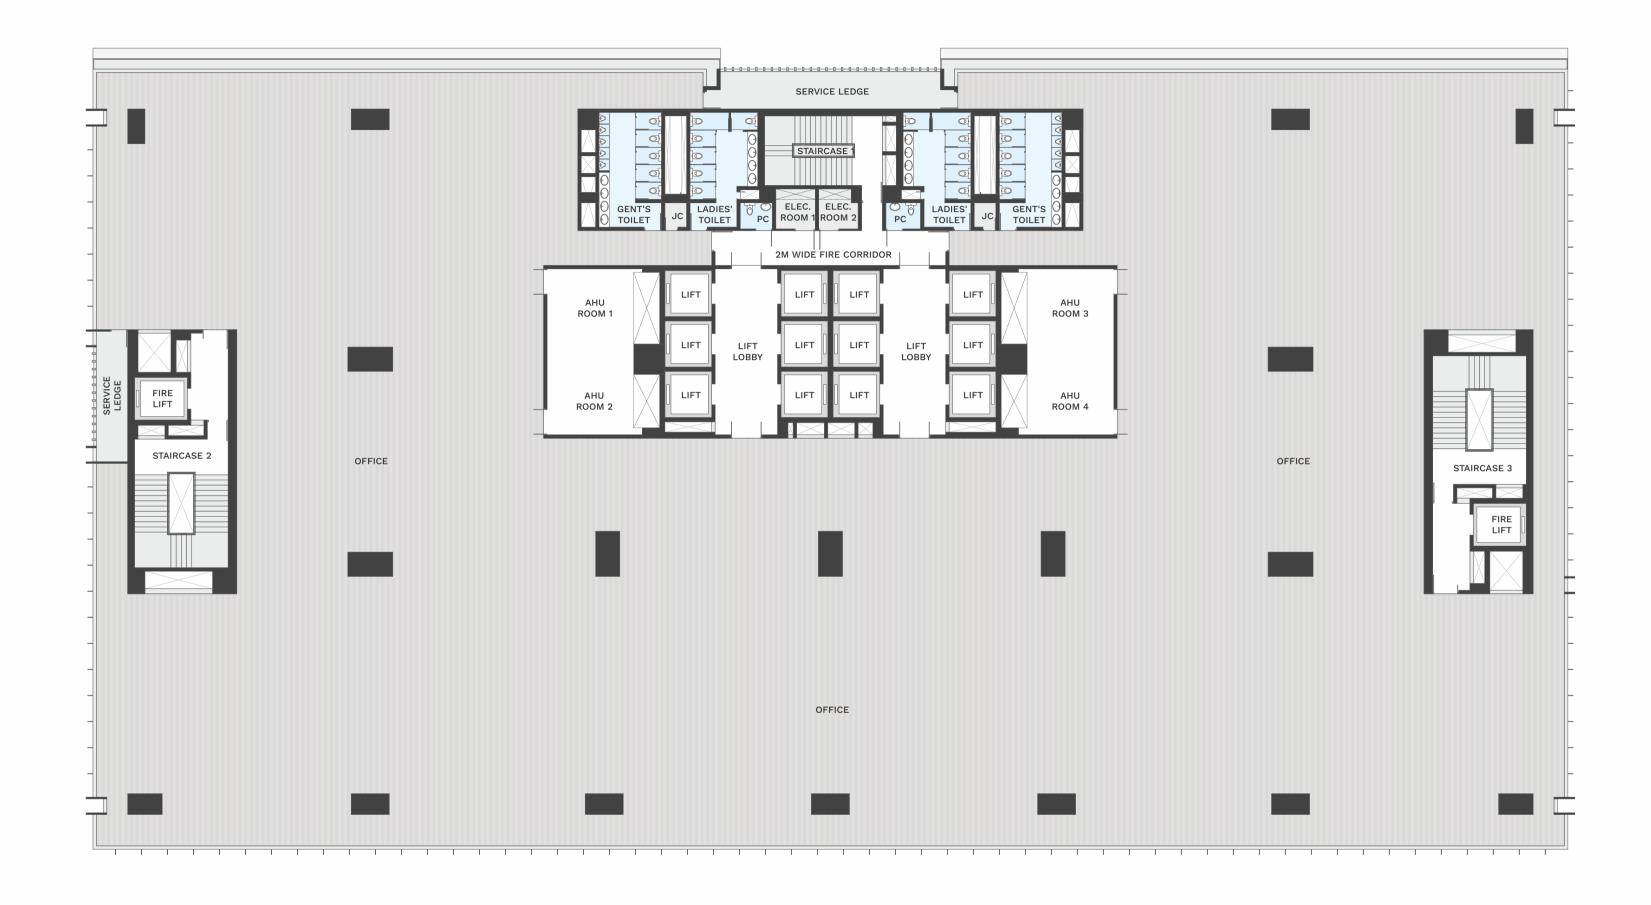

eauty of nature. Artfully crafted areas with statues and verdant landscaping calmly greet you while aqua bodies soothe your spirit. The perfect start for a productive day.

#### Infinite Touch of Nature



Infinite Sense of Serenity



With its pergolas and seating areas, the flourishing landscape stands out as an exuberant space nestled comfortably within the vast landmark. The lush green areas help to calm down the busy atmosphere of the business buildings, letting your creative juices flow.





A place that retains the characteristics of natural scenery. The open green spaces have been enhanced with seating areas so that people can take a break from work, relax in peace, and breathe fresh air while surrounded by nature.

# ALT I DE LET KT I T Int with

#### Infinite Peace of Mind







TYPICAL FLOOR PLAN

N



REFUGE FLOOR PLAN N

#### SPECIFICATION



ELEGANTLY DESIGNED SPACIOUS ENTRANCE FOYER & RECEPTION AREA



4.05M FLOOR TO FLOOR HEIGHT



WELL DESIGNED OPEN SPACES WITH WATER FEATURES



STRUCTURAL DESIGNS PEER REVIEWED BY IIT BOMBAY, MUMBAI



12 HIGH SPEED ELEVATORS & 2 SERVICE/ FIRE ELEVATORS OF PREMIUM MAKE



4 BASEMENTS (WITH STACK) & 4 STILT FLOORS FOR PARKING



SPACIOUS CAFETERIA WITH SEATING



RAIN WATER HARVESTING SYSTEM



WELL-EQUIPPED FIRE HYDRANT SYSTEM AS PER GOVERNMENT NORMS



CCTV / SURVEILLANCE CAMERAS AT ALL ENTRY AND EXIT POINTS



STRUCTURE EARTHQUAKE RESISTANCE RCC FRAME STRUCTURE DESIGNED AS PER IS CODES



SUPER STRUCTURE WALLS WITH CC BLOCK & MORTAR.



PLASTERING INTERNAL FINISH IN CEMENT MORTAR. FACADE EXTERNAL PERIPHERY FINISHED WITH