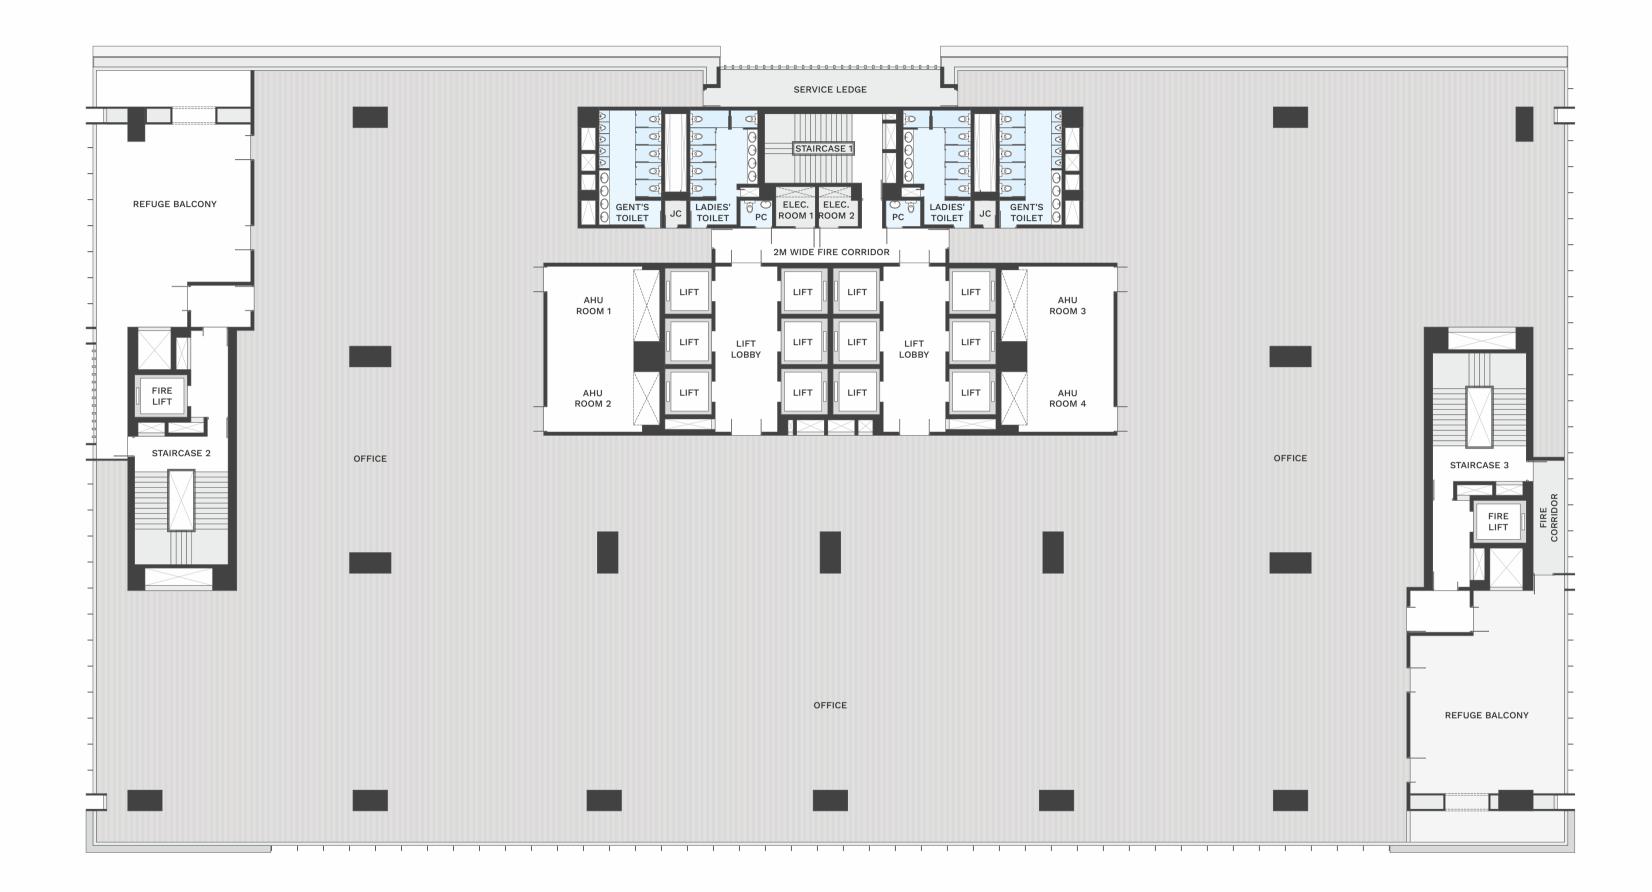

crafted areas with statues and verdant landscaping calmly greet you while aqua bodies soothe your spirit. The perfect start for a productive day.

#### Infinite Touch of Nature



Infinite Sense of Serenity



With its pergolas and seating areas, the flourishing landscape stands out as an exuberant space nestled comfortably within the vast landmark. The lush green areas help to calm down the busy atmosphere of the business buildings, letting your creative juices flow.





A place that retains the characteristics of natural scenery. The open green spaces have been enhanced with seating areas so that people can take a break from work, relax in peace, and breathe fresh air while surrounded by nature.

# ALT I DE LET KT I T Int with

#### Infinite Peace of Mind







TYPICAL FLOOR PLAN

N



REFUGE FLOOR PLAN N

#### SPECIFICATION



ELEGANTLY DESIGNED SPACIOUS ENTRANCE FOYER & RECEPTION AREA



4.05M FLOOR TO FLOOR HEIGHT



WELL DESIGNED OPEN SPACES WITH WATER FEATURES



STRUCTURAL DESIGNS PEER REVIEWED BY IIT BOMBAY, MUMBAI



12 HIGH SPEED ELEVATORS & 2 SERVICE/ FIRE ELEVATORS OF PREMIUM MAKE



4 BASEMENTS (WITH STACK) & 4 STILT FLOORS FOR PARKING



SPACIOUS CAFETERIA WITH SEATING



RAIN WATER HARVESTING SYSTEM



WELL-EQUIPPED FIRE HYDRANT SYSTEM AS PER GOVERNMENT NORMS



CCTV / SURVEILLANCE CAMERAS AT ALL ENTRY AND EXIT POINTS



STRUCTURE EARTHQUAKE RESISTANCE RCC FRAME STRUCTURE DESIGNED AS PER IS CODES



SUPER STRUCTURE WALLS WITH CC BLOCK & MORTAR.



PLASTERING INTERNAL FINISH IN CEMENT MORTAR. FACADE EXTERNAL PERIPHERY FINISHED WITH STRUCTURAL GLAZING (DGU)