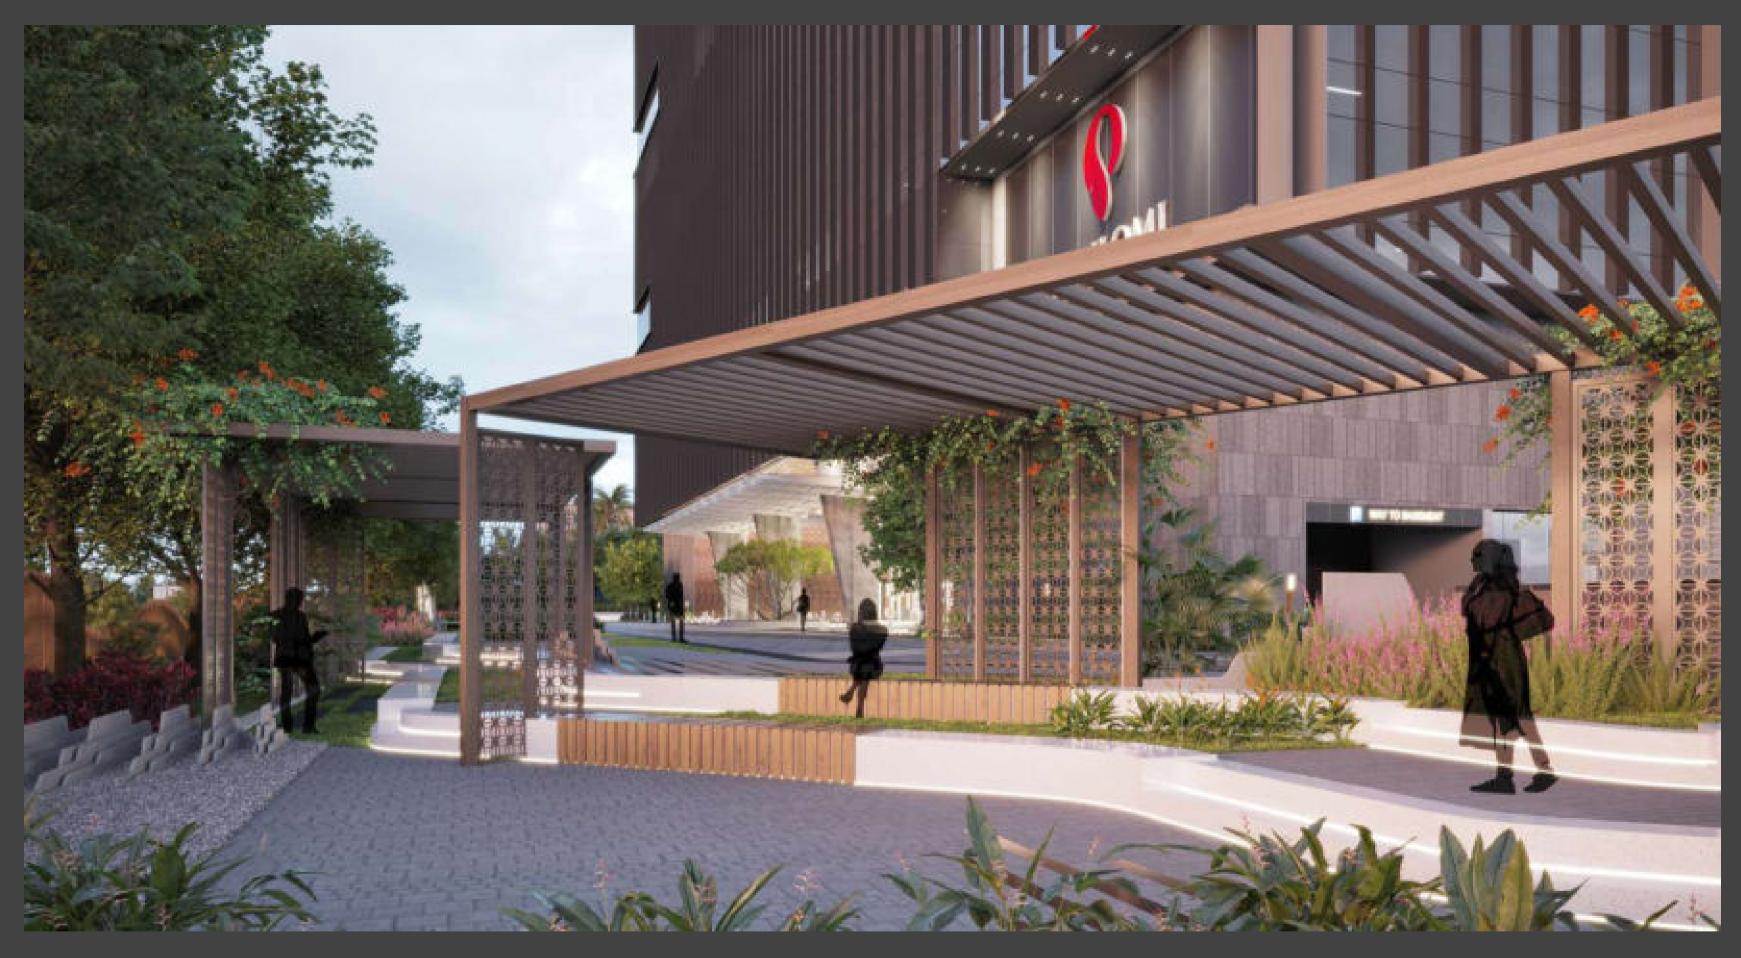

#### Infinite Touch of Nature

Infinite Sense of Serenity

With its pergolas and seating areas, the flourishing landscape stands out as an exuberant space nestled comfortably within the vast landmark. The lush green areas help to calm down the busy atmosphere of the business buildings, letting your creative juices flow.

A place that retains the characteristics of natural scenery. The open green spaces have been enhanced with seating areas so that people can take a break from work, relax in peace, and breathe fresh air while surrounded by nature.