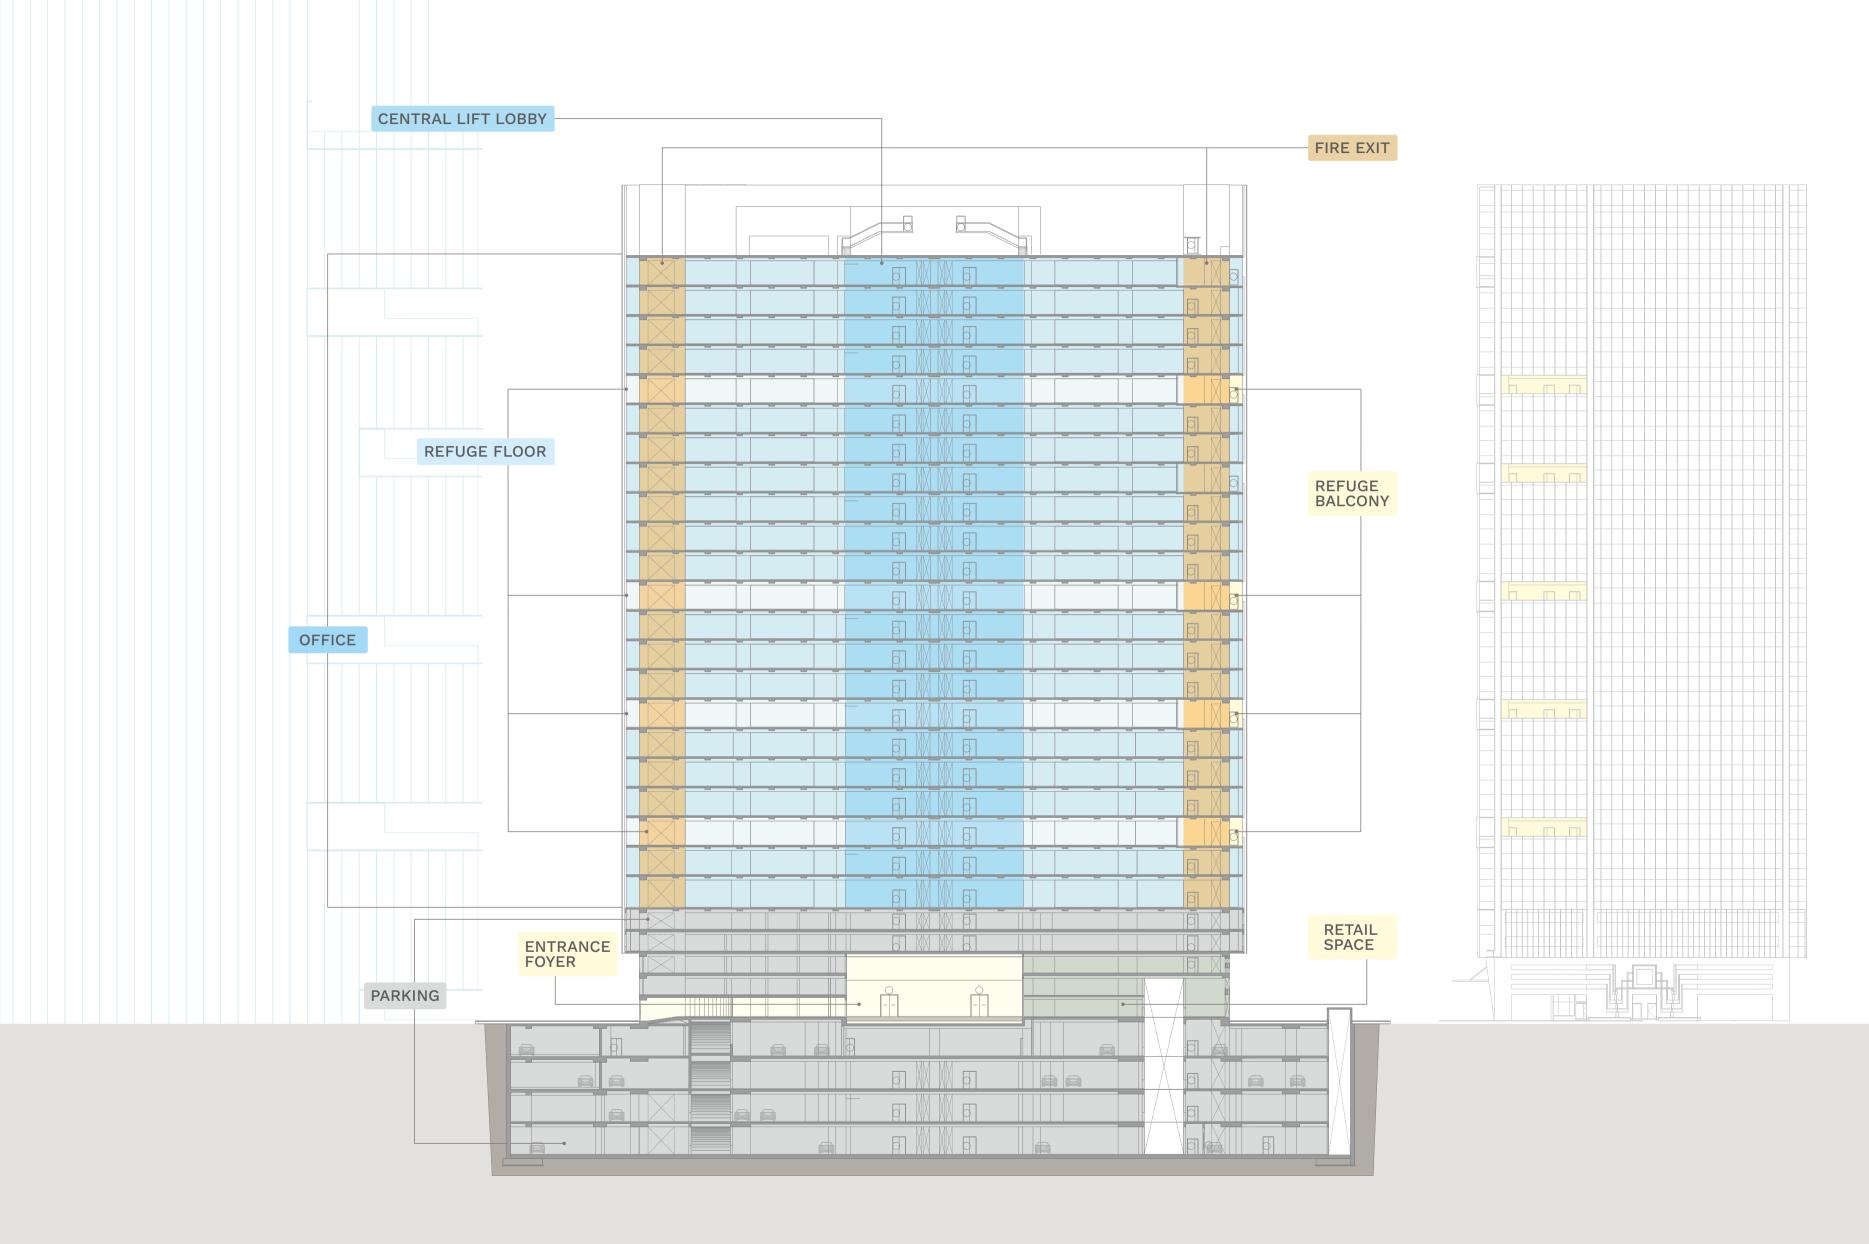

## Infinite Landmark

4.05m Floor Height

22 Storeys

105m Tower Height

**B** Levels of Parking

# Infinite Convenience

4 Basements with Stack Parking

4 Stilt Floors

A Distinctive Welcome

ULOMI

8.4m

Entrance Lobby Height Luxurious Entrance Lobby and Reception Area

### Infinite Accessibility

12 High Speed Elevators

02 Service Elevators

#### Infinite Strength

Structural Designs Peer Reviewed by IIT Bombay, Mumbai

#### Infinite Peace of Mind

TYPICAL FLOOR PLAN

N

REFUGE FLOOR PLAN N