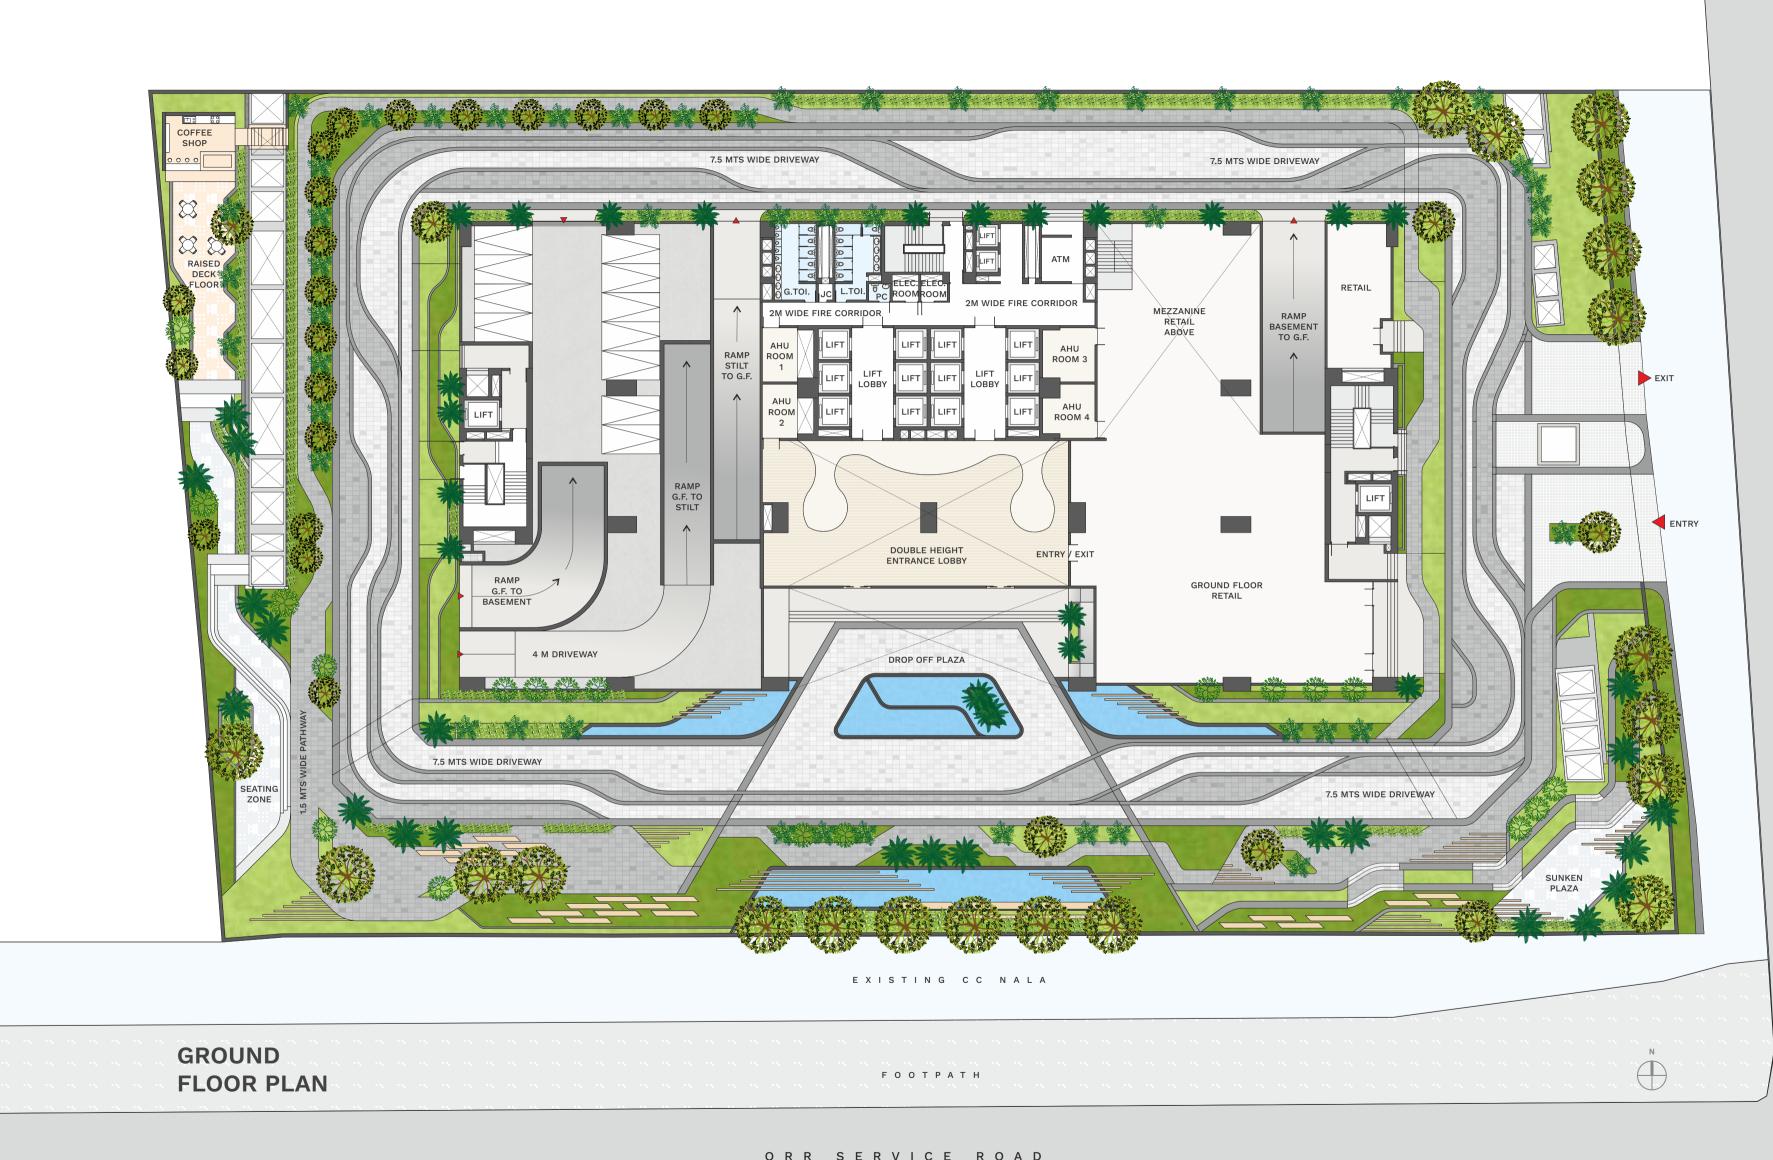

5 min. Kokapet SEZ

5-25<sub>min.</sub> Hospitals

25 min. Malls

17+ Hotels

The two-way approach consists of a primary front entrance and a secondary rear entrance leading directly to the parking.

Connected to ORR and Golden Mile Extension Road

# Infinite Convenience

4 Basements with Stack Parking

4 Stilt Floors

A Distinctive Welcome

ULOMI

8.4m

Entrance Lobby Height Luxurious Entrance Lobby and Reception Area

## Infinite Access

A distinguished landmark that is easily accessible by a well-connected network in the city.

Poulomi Infinity's strategic location at the intersection of the Outer Ring Road and the Golden Mile extension road makes getting around a breeze.