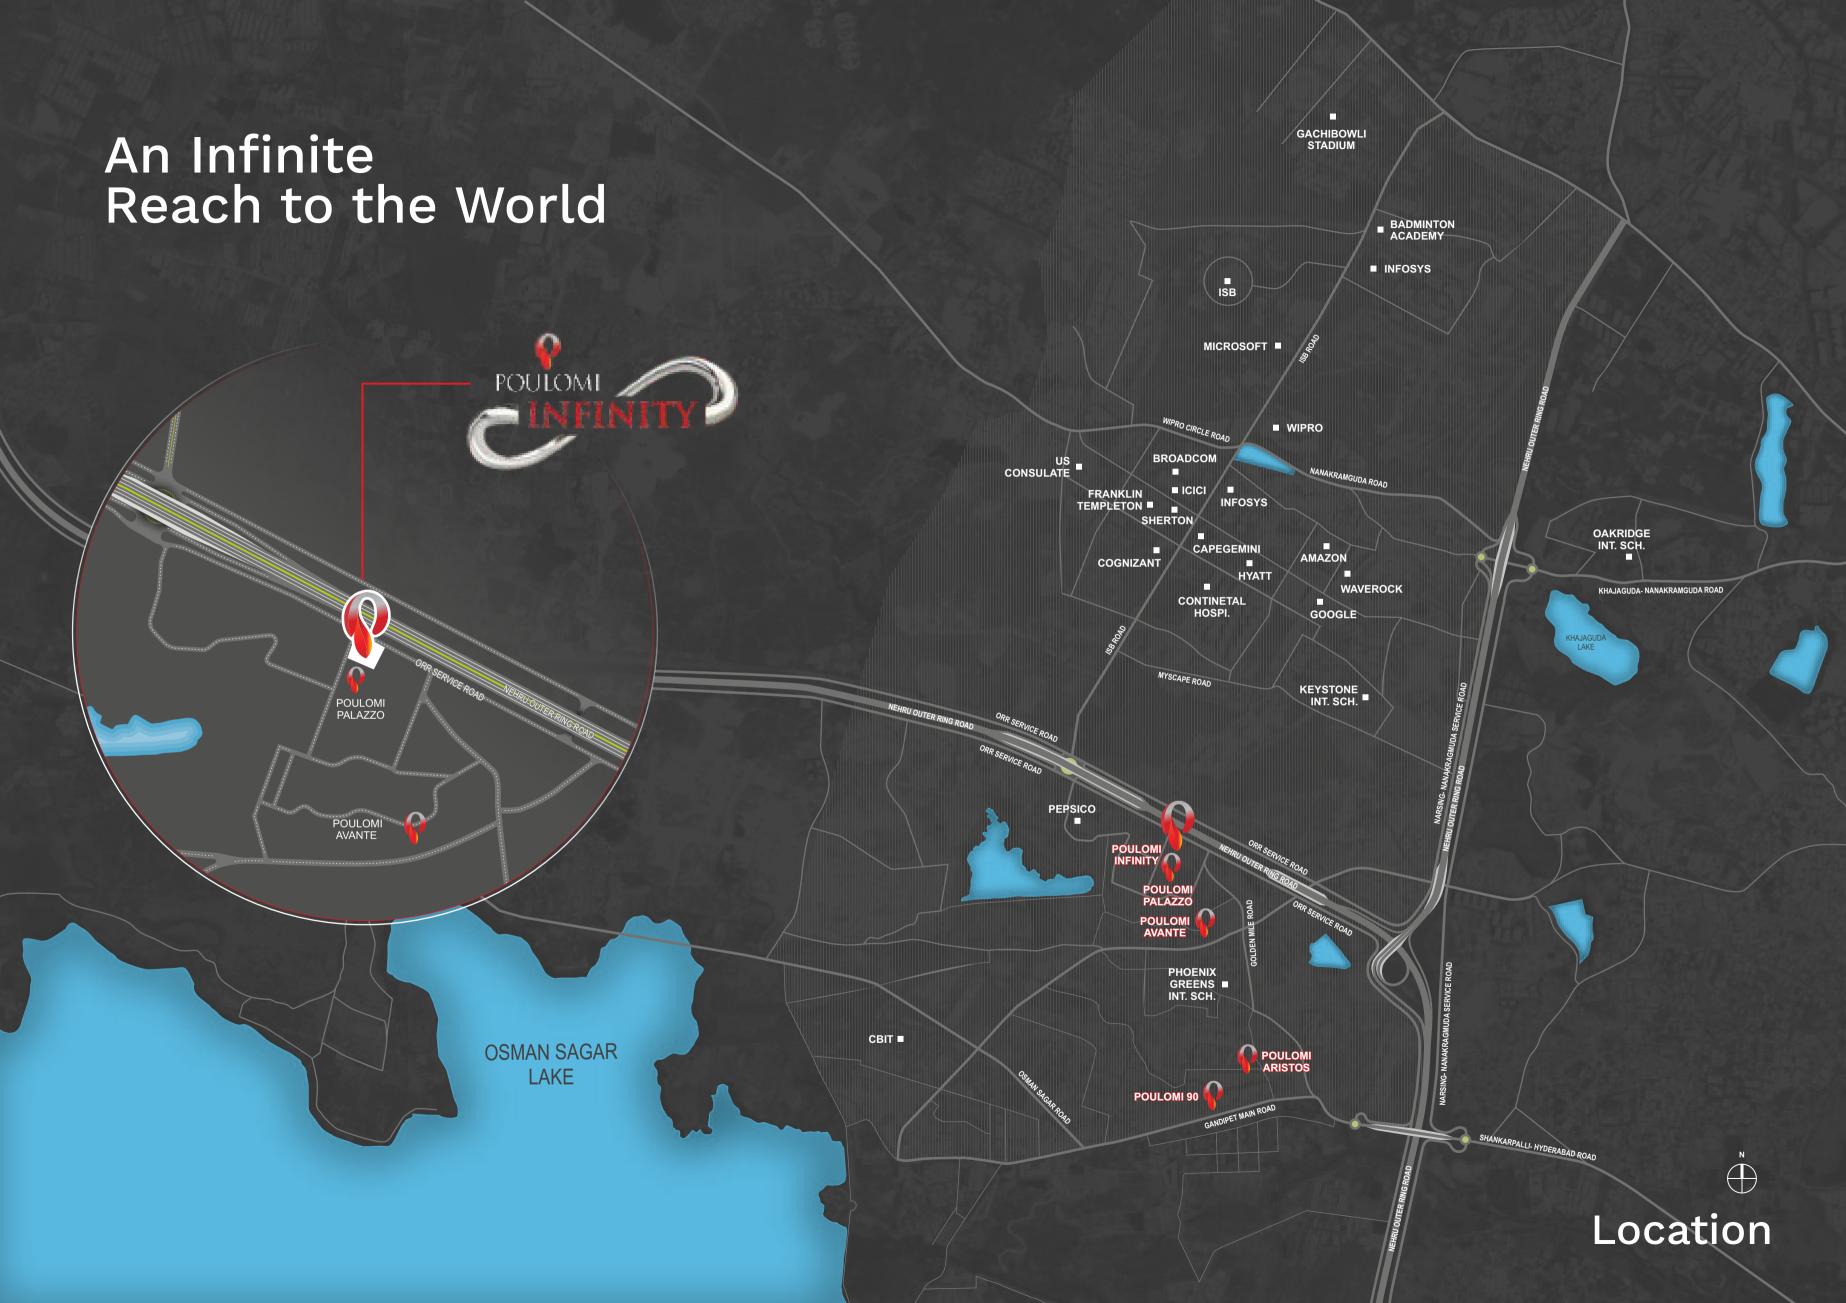

# Infinite Connections

Shankarpalli-Hyderabad Rd.

15 min. DLF Circle Gachibowli

20 min. Mrugavani National Park

5-25 min.

5-10 min. Financial District with Large MNC's

25 min. Rajiv Gandhi Intl. Airport

15 min. Metro station

5 min. Kokapet SEZ

5-25<sub>min.</sub> Hospitals

25 min. Malls

17+ Hotels

The two-way approach consists of a primary front entrance and a secondary rear entrance leading directly to the parking.

Connected to ORR and Golden Mile Extension Road

## Infinite Access

A distinguished landmark that is easily accessible by a well-connected network in the city.

Poulomi Infinity's strategic location at the intersection of the Outer Ring Road and the Golden Mile extension road makes getting around a breeze.